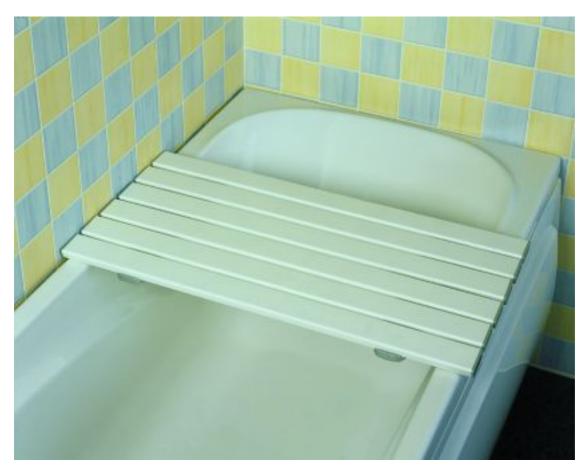

## 04 - Savanah Showerboard

A further addition to the Savanah slatted bathing range. Similar to the Savanah Slatted Bathboard but supplied with two additional slats to provide extra comfort and support. The extra width gives more confidence to users when transferring or gives a larger surface area, and therefore more comfort, for users that need to shower on the board. Consisting of the same features as the bathboard and made from the same high quality, durable materials, it may be also be used with the Savanah Bathboard Handle.

Seat size 689 x 356mm (27 x 14").

Spares are available for this product, making it suitable for refurbishment.

Ref. AA1093 Showerboard Ref. AA1092 Optional Handle

Max. user weight: 30st / 190kg